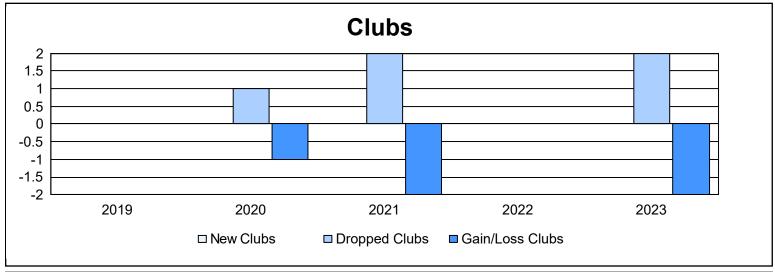

District 13 OH3 As of June 2023 Cumulative

| Year      | New<br>Clubs | Dropped<br>Clubs | Gain/<br>Loss<br>Clubs | New<br>Members | Charter<br>Members | Reinstate<br>Members | Transfer<br>Members | Total<br>Member<br>Added | Total<br>Members<br>Dropped | Gain/<br>Loss<br>Members |
|-----------|--------------|------------------|------------------------|----------------|--------------------|----------------------|---------------------|--------------------------|-----------------------------|--------------------------|
| 2018-2019 | 0            | 0                | 0                      | 99             | 5                  | 8                    | 3                   | 115                      | 159                         | -44                      |
| 2019-2020 | 0            | 1                | -1                     | 103            | 2                  | 1                    | 2                   | 108                      | 147                         | -39                      |
| 2020-2021 | 0            | 2                | -2                     | 81             | 3                  | 2                    | 25                  | 111                      | 185                         | -74                      |
| 2021-2022 | 0            | 0                | 0                      | 123            | 4                  | 5                    | 11                  | 143                      | 130                         | 13                       |
| 2022-2023 | 0            | 2                | -2                     | 141            | 2                  | 6                    | 3                   | 152                      | 151                         | 1                        |
| Average   | 0            | 1                | -1                     | 109            | 3                  | 4                    | 9                   | 126                      | 154                         | -29                      |